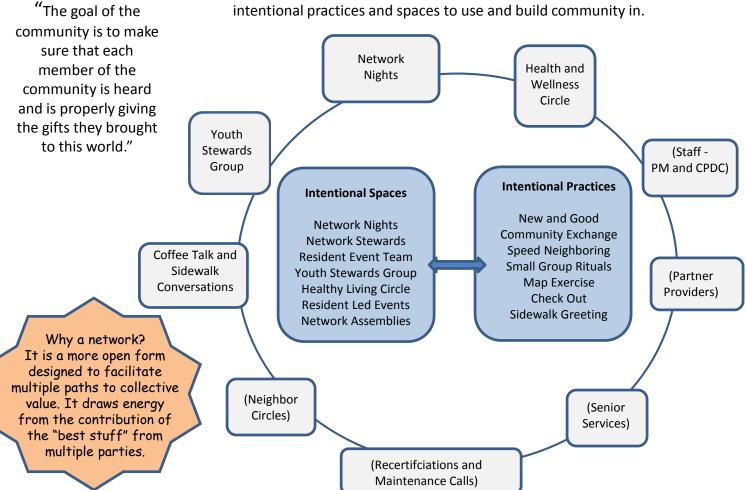

## Our Edgewood Network =

A new space with many different entry doors and many intentional practices and spaces to use and build community in.

"True community: the process of deep respect and true listening for the needs of the other people in [the] community. This can only be described as "glory" and reflects a deep yearning in every human soul for compassionate understanding from one's fellows."