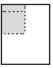

## **ADVERTISEMENT MEASUREMENT GUIDELINES**

1/4 PAGE VERTICAL 3.75″ W X 5″ H

1/2 PAGE HORIZONTAL 8″ W X 5″ H

. . . . . . . . . . .

UPGRADE YOUR AD SPACE: Ad upgrade rates for sponsors are listed below.

FULL PAGE