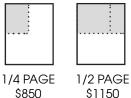

## **ADVERTISEMENT MEASUREMENT GUIDELINES**

1/4 PAGE VERTICAL 3.75″ W X 5″ H

1/2 PAGE HORIZONTAL 8″ W X 5″ H

. . . . . . . . . . .

UPGRADE YOUR AD SPACE: Ad upgrade rates for sponsors are listed below.

FULL PAGE

PURCHASE AD SPACE: Non-Sponsors may purchase ads at the following