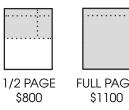

## **ADVERTISEMENT MEASUREMENT GUIDELINES**

1/4 PAGE VERTICAL 3.75″ W X 5″ H

1/2 PAGE HORIZONTAL 8″ W X 5″ H

. . . . . . . . . . .

UPGRADE YOUR AD SPACE: Ad upgrade rates for sponsors are listed below.

FULL PAGE

PURCHASE AD SPACE: Non-Sponsors may purchase ads at the following